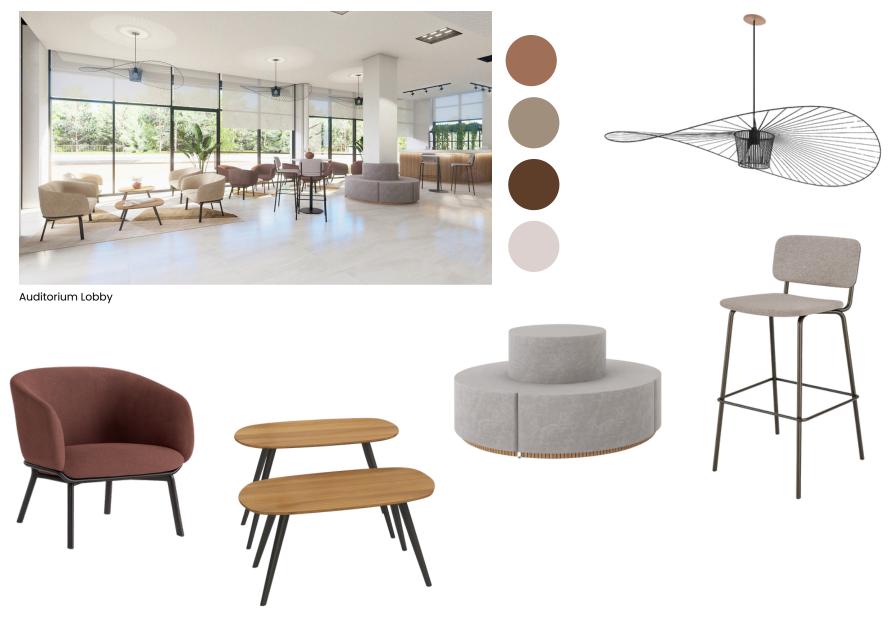

#### SERVICE PROVIDED:

Interior design, maunfacturre of furniture, logistics.

Lounge Area

GNPC, TAKORADI, GHANA

Board Room

Lighting, Wallpaper and Artwork custom made by Fabiia.

fabiia

Manager's Cabin Design consultation, manufacture of furniture, artwork, wallpaper and lighting.

#### Cafeteria

Everything was custom made, the counter, pendants, clock, menu baord, cake rack, dome dish.

Cafeteria Wallpaper done by Fabiia

Cafeteria Terrace

#### **Reception Area**

Everything was custom made, the reception table, lighting, couches,wallpaper.

CEO's Cabin

Auditorium Terrace

**Business Center** 

Γ

Child Care