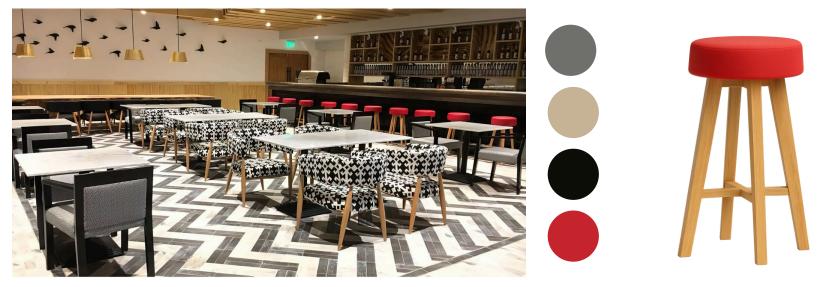

### THE HIDE RESTAURANT, ABU DHABI

Dining Area

#### SERVICE PROVIDED:

Design consultation & custom manufacturing.

Dining Area

Dining Area

Restaurant