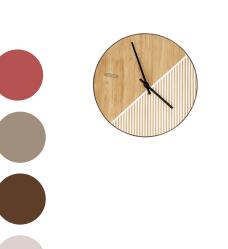

#### Cafeteria

Everything was custom made, the counter, pendants, clock, menu baord, cake rack, dome dish.

Cafeteria Wallpaper done by Fabiia

Cafeteria Terrace