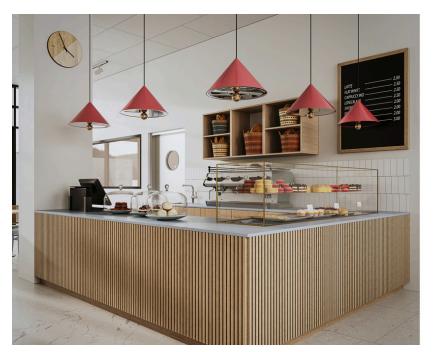

#### Cafeteria

Everything was custom made, the counter, pendants, clock, menu baord, cake rack, dome dish.

Cafeteria Wallpaper done by Fabiia

Cafeteria Terrace