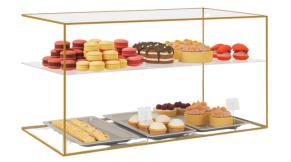

#### Cafeteria

Everything was custom made, the counter, pendants, clock, menu baord, cake rack, dome dish.

Cafeteria Wallpaper done by Fabiia

Cafeteria Terrace