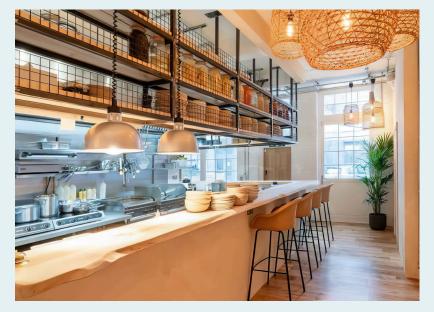

### THE HIDE RESTAURANT, ABU DHABI

Dining Area

#### SERVICE PROVIDED:

Design consultation & custom manufacturing.

Dining Area

Dining Area

Restaurant